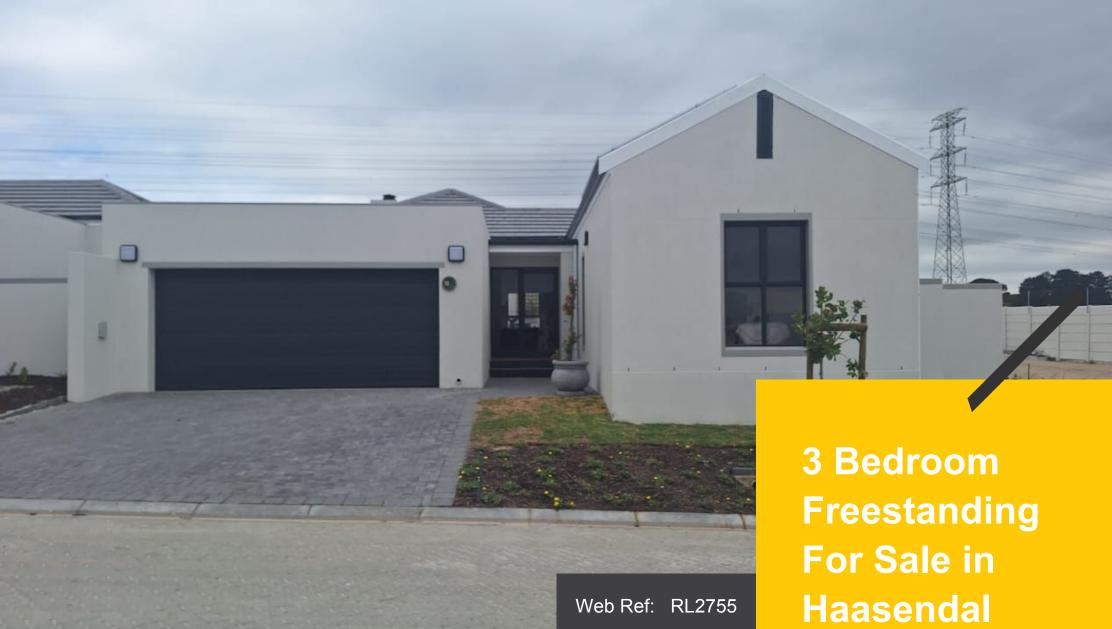

## 3 Bedroom Freestanding For Sale in Haasendal

Phase 1 is Sold Out and occupied. I am thrilled to announce that you can now become part of the next generation of happy owners in Phase 2! With construction well underway the estimated occupation is scheduled for the last quarter of 2025. Here is what makes this layout unique: • Undercover patio with built-in braai • 163 sq/m house • 296...